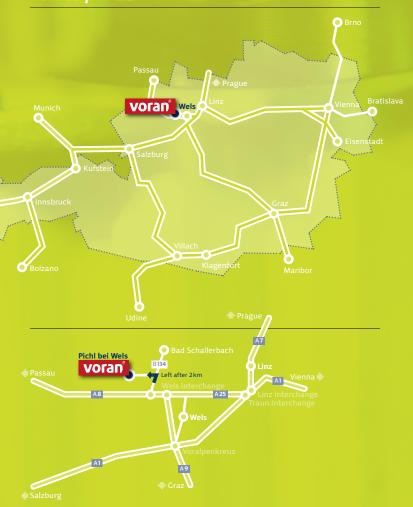

#### How to find us

voran business lines

machines

machine construction

plant construction

facades

voran Maschinen GmbH

Production & Sales
Inn 7

A 4632 Pichl bei Wels

Austria | Europe
T +43 (0) 72 49 / 444-0
F +43 (0) 72 49 / 444-888

office@voran.at · www.voran.at

Service hotline T +43(0)72 49/444-200