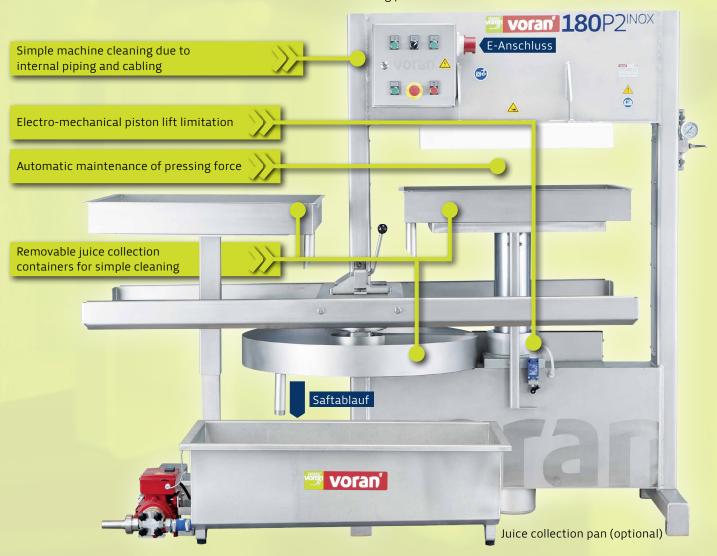

#### The highlights of the 180P2

- All parts that come into contact with the fruit are made of food-grade stainless steel, wood or plastic.
- Simple operation
- Hydraulic cylinders located below—hydraulic oil cannot enter the mash
- Presses with flat position without foundations
- Massive design
- Over-pressure valve
- A press ram subdivided by inserts ensures the juice runs off quickly. This has a high work speed therefore lower oxidation.

## The work horse — 180P2

Packing press 180P2 with lift/lower device

Packing press 180P2 with lift/lower device