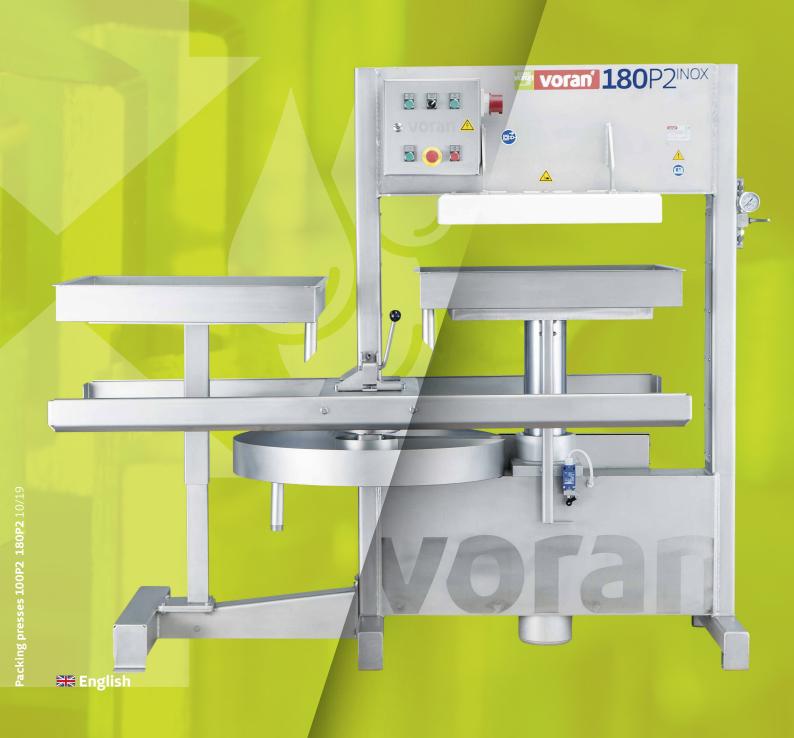

# Packing presses 100P2 180P2

## The work horse — 180P2

Packing press 180P2 with lift/lower device

Packing press 180P2 with lift/lower device