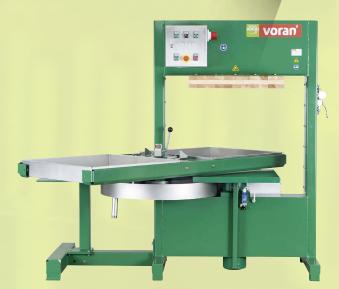

## The work horse — 180P2

Packing press 180P2 with lift/lower device

Packing press 180P2 with lift/lower device

### 180P2 with lift/lower device

| Туре                                 | 100P2                                                      | 180P2   180P2 inox                                                                                                                           |
|--------------------------------------|------------------------------------------------------------|----------------------------------------------------------------------------------------------------------------------------------------------|
| Maximum hourly output in I/h         | 600                                                        | 1,200                                                                                                                                        |
| Power consumption in kW              | 1.5                                                        | 2.2                                                                                                                                          |
| Electrical connection*               | 400 V / 50 Hz                                              | 400 V / 50 Hz                                                                                                                                |
|                                      | (three-phase)                                              | (three-phase)                                                                                                                                |
| Dimensions length/width/height in mm | 2,170 / 730 / 1,510                                        | 2,250/850/1,870                                                                                                                              |
| Weight in kg                         | 295                                                        | 1,020                                                                                                                                        |
| Insert size in cm                    | 50 x 50                                                    | 65 x 65                                                                                                                                      |
| Fabric size in cm                    | 80 x 80                                                    | 100 x 100                                                                                                                                    |
| Design                               | Steel coated                                               | Steel coated/stainless steel                                                                                                                 |
| Delivery scope                       | 18 press fabrics 80 x 80 cm, 20 press inserts 50 x 50 cm** | 180P2: 22 press fabrics 100 x 100 cm, 24 press inserts 65 x 65 cm** 180P2 inox: 24 press fabrics 100 x 100 cm, 26 press inserts 65 x 65 cm** |
| Delivery scope                       | 18 press fabrics 80×80 cm, 20 press inserts 50×50 cm**     |                                                                                                                                              |