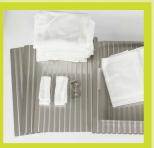

### 180P2 with lift/lower device

| Туре                                 | 100P2                                                      | 180P2   180P2 inox                                                                                                                           |
|--------------------------------------|------------------------------------------------------------|----------------------------------------------------------------------------------------------------------------------------------------------|
| Maximum hourly output in I/h         | 600                                                        | 1,200                                                                                                                                        |
| Power consumption in kW              | 1.5                                                        | 2.2                                                                                                                                          |
| Electrical connection*               | 400 V / 50 Hz                                              | 400 V / 50 Hz                                                                                                                                |
|                                      | (three-phase)                                              | (three-phase)                                                                                                                                |
| Dimensions length/width/height in mm | 2,170 / 730 / 1,510                                        | 2,250/850/1,870                                                                                                                              |
| Weight in kg                         | 295                                                        | 1,020                                                                                                                                        |
| Insert size in cm                    | 50 x 50                                                    | 65 x 65                                                                                                                                      |
| Fabric size in cm                    | 80 x 80                                                    | 100 x 100                                                                                                                                    |
| Design                               | Steel coated                                               | Steel coated/stainless steel                                                                                                                 |
| Delivery scope                       | 18 press fabrics 80 x 80 cm, 20 press inserts 50 x 50 cm** | 180P2: 22 press fabrics 100 x 100 cm, 24 press inserts 65 x 65 cm** 180P2 inox: 24 press fabrics 100 x 100 cm, 26 press inserts 65 x 65 cm** |
| Delivery scope                       | 18 press fabrics 80×80 cm, 20 press inserts 50×50 cm**     |                                                                                                                                              |

\*complies with EC 1935/2004 \*\*for 180P2 inox made of stainless steel, otherwise acacia wood