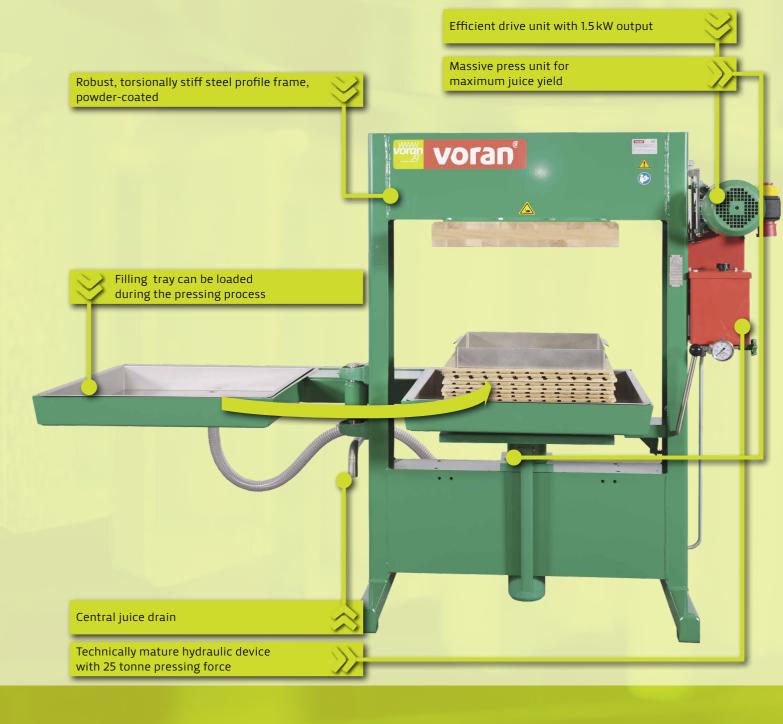

#### The highlights of the 180P2

- All parts that come into contact with the fruit are made of food-grade stainless steel, wood or plastic.
- Simple operation
- Hydraulic cylinders located below—hydraulic oil cannot enter the mash
- Presses with flat position without foundations
- Massive design
- Over-pressure valve
- A press ram subdivided by inserts ensures the juice runs off quickly. This has a high work speed therefore lower oxidation.