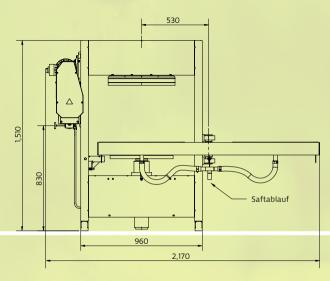

### 100P2

### 180P2 with lift/lower device

| Туре                                 | 100P2                                                      | 180P2   180P2 inox                                                                                                                           |
|--------------------------------------|------------------------------------------------------------|----------------------------------------------------------------------------------------------------------------------------------------------|
| Maximum hourly output in I/h         | 600                                                        | 1,200                                                                                                                                        |
| Power consumption in kW              | 1.5                                                        | 2.2                                                                                                                                          |
| Electrical connection*               | 400 V / 50 Hz                                              | 400 V / 50 Hz                                                                                                                                |
|                                      | (three-phase)                                              | (three-phase)                                                                                                                                |
| Dimensions length/width/height in mm | 2,170 / 730 / 1,510                                        | 2,250/850/1,870                                                                                                                              |
| Weight in kg                         | 295                                                        | 1,020                                                                                                                                        |
| Insert size in cm                    | 50 x 50                                                    | 65 x 65                                                                                                                                      |
| Fabric size in cm                    | 80 x 80                                                    | 100 x 100                                                                                                                                    |
| Design                               | Steel coated                                               | Steel coated/stainless steel                                                                                                                 |
| Delivery scope                       | 18 press fabrics 80 x 80 cm, 20 press inserts 50 x 50 cm** | 180P2: 22 press fabrics 100 x 100 cm, 24 press inserts 65 x 65 cm** 180P2 inox: 24 press fabrics 100 x 100 cm, 26 press inserts 65 x 65 cm** |
| Delivery scope                       | 18 press fabrics 80×80 cm, 20 press inserts 50×50 cm**     |                                                                                                                                              |