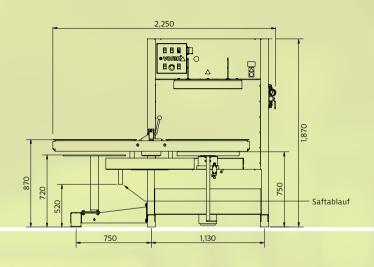

### 100P2

### 180P2 with lift/lower device

| Туре                                 | 100P2                                                      | 180P2   180P2 inox                                                                                                                           |
|--------------------------------------|------------------------------------------------------------|----------------------------------------------------------------------------------------------------------------------------------------------|
| Maximum hourly output in I/h         | 600                                                        | 1,200                                                                                                                                        |
| Power consumption in kW              | 1.5                                                        | 2.2                                                                                                                                          |
| Electrical connection*               | 400 V / 50 Hz                                              | 400 V / 50 Hz                                                                                                                                |
|                                      | (three-phase)                                              | (three-phase)                                                                                                                                |
| Dimensions length/width/height in mm | 2,170 / 730 / 1,510                                        | 2,250/850/1,870                                                                                                                              |
| Weight in kg                         | 295                                                        | 1,020                                                                                                                                        |
| Insert size in cm                    | 50 x 50                                                    | 65 x 65                                                                                                                                      |
| Fabric size in cm                    | 80 x 80                                                    | 100 x 100                                                                                                                                    |
| Design                               | Steel coated                                               | Steel coated/stainless steel                                                                                                                 |
| Delivery scope                       | 18 press fabrics 80 x 80 cm, 20 press inserts 50 x 50 cm** | 180P2: 22 press fabrics 100 x 100 cm, 24 press inserts 65 x 65 cm** 180P2 inox: 24 press fabrics 100 x 100 cm, 26 press inserts 65 x 65 cm** |
| Delivery scope                       | 18 press fabrics 80×80 cm, 20 press inserts 50×50 cm**     |                                                                                                                                              |