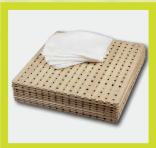

#### The highlights of the 180P2

- All parts that come into contact with the fruit are made of food-grade stainless steel, wood or plastic.
- Simple operation
- Hydraulic cylinders located below—hydraulic oil cannot enter the mash
- Presses with flat position without foundations
- Massive design
- Over-pressure valve
- A press ram subdivided by inserts ensures the juice runs off quickly. This has a high work speed therefore lower oxidation.

\*complies with EC 1935/2004 \*\*for 180P2 inox made of stainless steel, otherwise acacia wood